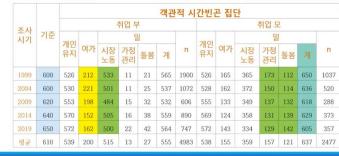

| 표2> 조사 대· | 상자의 가정환경                               | (N=270)                      | <표3> 조사 대상자의 생활습관 |                 | (N=270)   |  |
|-----------|----------------------------------------|------------------------------|-------------------|-----------------|-----------|--|
| 변인        | 구분                                     | N(%)                         | 변인                | 구분              | N(%)      |  |
|           | 부모                                     | 155(57.4)                    |                   | 최근 30일 동안 없다    | 122(45.2) |  |
| 비중인       | 편부모                                    | 86(31.9)                     | 무단 지각, 조퇴, 결석 휫수  | 월 1회 이상~10회 미만  | 97(35.9)  |  |
| 호자 형태     |                                        | 16(5.9)                      | (최근 30일 기준)       | 월 10회 이상~20회 이번 | 30(11.1)  |  |
|           | 조부모                                    |                              |                   | 20월 이상          | 21(7.8)   |  |
|           | 기타보호자                                  | 13(4.8)                      |                   | 집에 간다           | 125(46.3) |  |
| 등 수준      | 상·중상                                   | 36(13.3)                     | 방과 후 활동           | 학원에 간다          | 56(20.7)  |  |
|           | 8                                      | 84(31,1)                     |                   | 친구와어울린다         | 54(20.0)  |  |
| ግ ተድ      |                                        |                              |                   | 이르바이트를 간다       | 35(13.0)  |  |
|           | 중하·하                                   | 150(55.6)                    |                   | 22시 이전          | 22(8.1)   |  |
|           |                                        |                              | 평일 잠자리 드는 시간      | 22-004          | 71(26,3)  |  |
| क्षत्र) २ | 1021년 기준 중위소득                          |                              | (최근 7일 기준)        | 00-024          | 109(40.4) |  |
| -         | MM 2인 3인 4면 5인                         | 62                           |                   | 02시 이후          | 68(25.2)  |  |
| 840       | 원/월) 308만8079 398만2950 487만6290 575만73 | 73 6622(8603                 |                   | 사용하지 않았다        | 3(1,1)    |  |
|           |                                        | COLUMN TWO IS NOT THE OWNER. |                   | 1시간 미만          | 2(0.7)    |  |
|           |                                        |                              | 평일 스마트폰 사용 시간     | 1시간 이상~2시간 미만   | 13(4,8)   |  |
|           |                                        |                              | (최근 7일 기준)        | 2시간 이상~4시간 미만   | 44(16.3)  |  |
|           |                                        |                              |                   | 4시간 이상~6시간 미만   | 73(27.0)  |  |